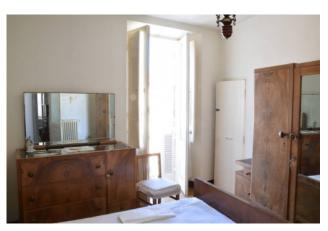

## 45 square meters | : 1 | : 2 | : 5

Vendesi apartment in Atina Centro, area via Planca height of the Cathedral church named after "Santa Maria Assunta", inside the walls of the Castle, consisting of room/living room, kitchen with storage room, bathroom, two rooms, hallway and terrace.

The finishes are in line with the era of construction the living area well distributed and separate from that night. The stairwell has a light wooden stripe on all sides that enhances its characteristic.