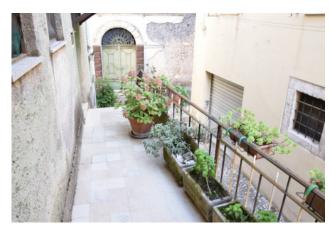

The front door with its stone staircase is located on a terrace that connects the property to the outside.

The Cassino [] Sora freeway, the main link, via the Old Route Sferracavallo makes it fast to communicate.