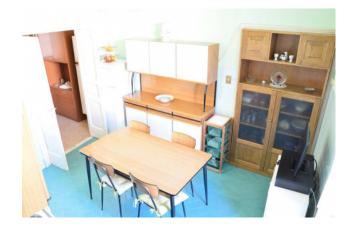

The finishes are in line with the era of construction the living area well distributed and separate from that night. The stairwell has a light wooden stripe on all sides that enhances its characteristic.