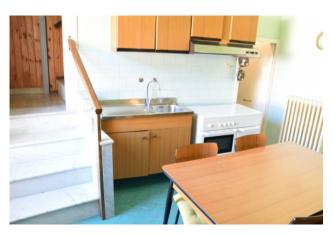

## 45 square meters | : 1 | : 2 | : 5

Vendesi apartment in Atina Centro, area via Planca height of the Cathedral church named after "Santa Maria Assunta", inside the walls of the Castle, consisting of room/living room, kitchen with storage room, bathroom, two rooms, hallway and terrace.