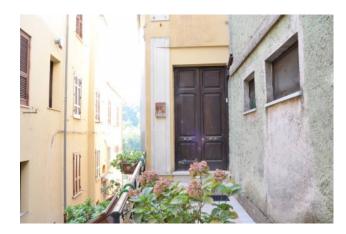

The front door with its stone staircase is located on a terrace that connects the property to the outside.

The Cassino [] Sora freeway, the main link, via the Old Route Sferracavallo makes it fast to communicate.